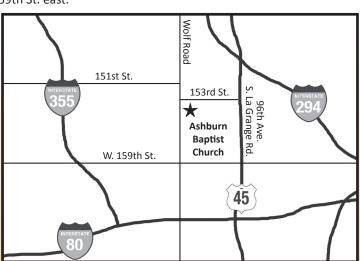

Ashburn Baptist Church is located in Orland Park, IL. From the south, take I-80 to La Grange Road, north to 159th St., turn west. From the north, by-pass Chicago by taking Highway 365 south to 159th St. east.